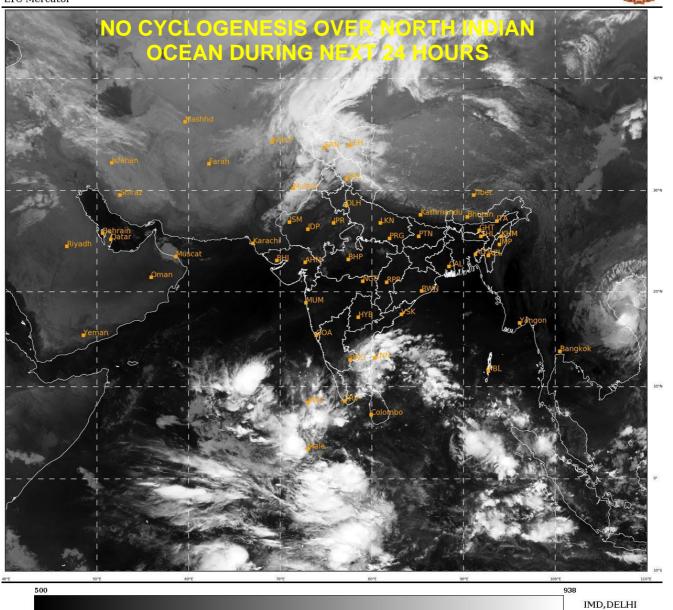

### **BAY OF BENGAL:**

SCATTERED LOW AND MEDIUM CLOUDS WITH EMBEDDED INTENSE TO VERY INTENSE CONVECTION LAY OVER WESTCENTRAL AND ADJOINING SOUTHWEST BAY OF BENGAL. SCATTERED LOW AND MEDIUM CLOUDS WITH EMBEDDED MODERATE TO INTENSE CONVECTION LAY OVER SOUTHEAST BAY OF BENGAL AND SOUTH ANDAMAN SEA.

## PROBABILITY OF CYCLOGENESIS(FORMATION OF DEPRESSION) DURING NEXT 120 HRS:

| 24 HOURS | 24-48 HOURS | 48-72 HOURS | 72-96 HOURS | 96-120 HOURS |
|----------|-------------|-------------|-------------|--------------|
| NIL      | NIL         | NIL         | NIL         | NIL          |

#### **ARABIAN SEA:**

SCATTERED LOW AND MEDIUM CLOUDS WITH EMBEDDED INTENSE TO VERY INTENSE CONVECTION LAY OVER SOUTHEAST ARABIAN SEA, COMORIN AND MALDIVES.